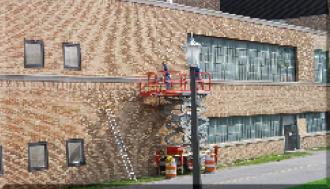

costly, complex process

### **NEED A BETTER BRICK MATCH?**



#### HOW CAN WE HELP YOU MATCH BRICK?

Repairs and additions don't need to become a nightmare project when the masonry product needed is discontinued. Find a brick with similar size, texture and base color, and leave the rest to the masonry staining experts.

#### ABOUT THE WORLD-RENOWNED MASONRY STAIN

Since 1994, Masonry Cosmetics has developed, manufactured and applied the leading masonry stain around the globe. With proof of permanence (over 400 case studies of excellence) and the only Lifetime Warranty in the industry, Nick's Brick Masonry and Stone uses Masonry Cosmetics' masonry staining system because it's the best choice for brick, mortar, stone and more.

# 



2008 | BEFORE

## STAINING EXISTING BRICK TO MATCH NEW



#### 2008 | DURING

2022 | AFTER

#### WANT TO LEARN MORE?

See a Counter Associate or scan the QR Code below!