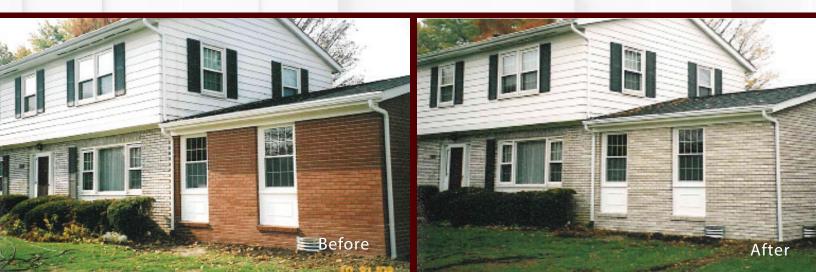

#### STAINING TRANSFORMATIONS

Proprietary staining process with proven success lasting 20+ years in the field with Masonry Cosmetics. Nick's Bricks Masonry & Stone offers a long-lasting whitewashed look while still having the authentic character and grace of brick, or other masonry. We can achieve a distressed whitewash look with a little or a lot of the background showing through. Keep in mind - the original masonry color, as well as the absorbency of the masonry, will have an effect on the outcome.