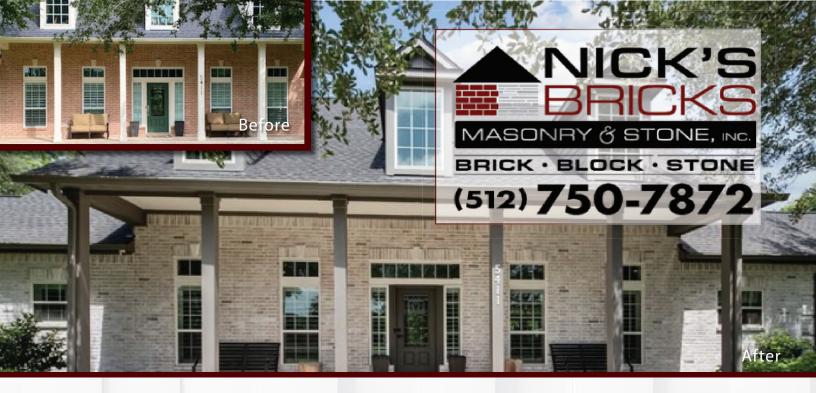

#### STAINING TRANSFORMATIONS

Proprietary staining process with proven success lasting 20+ years in the field with Masonry Cosmetics. Nick's Bricks Masonry & Stone offers a long-lasting whitewashed look while still having the authentic character and grace of brick, or other masonry. We can achieve a distressed whitewash look with a little or a lot of the background showing through. Keep in mind - the original masonry color, as well as the absorbency of the masonry, will have an effect on the outcome.