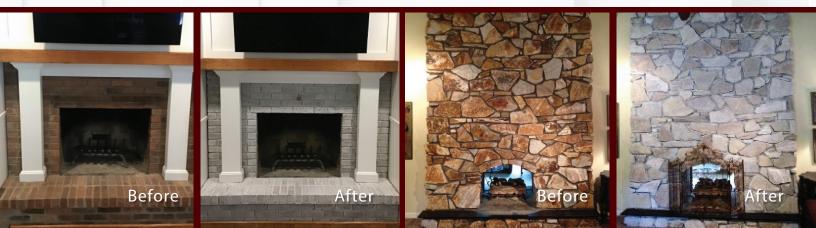

#### STAINING TRANSFORMATIONS

Proprietary staining process with proven success lasting 20+ years in the field with Masonry Cosmetics. Nick's Bricks Masonry & Stone offers a long-lasting whitewashed look while still having the authentic character and grace of brick, or other masonry. We can achieve a distressed whitewash look with a little or a lot of the background showing through. Keep in mind - the original masonry color, as well as the absorbency of the masonry, will have an effect on the outcome.