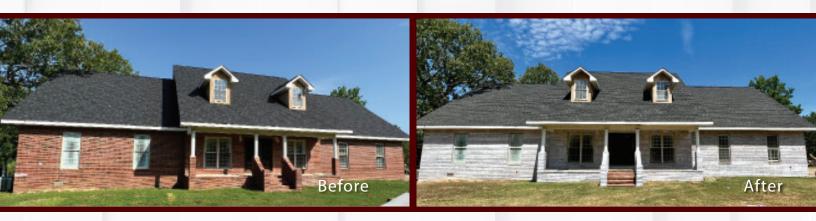

#### STAINING TRANSFORMATIONS

Proprietary staining process with proven success lasting 20+ years in the field with Masonry Cosmetics. Nick's Bricks Masonry & Stone offers a long-lasting whitewashed look while still having the authentic character and grace of brick, or other masonry. We can achieve a distressed whitewash look with a little or a lot of the background showing through. Keep in mind - the original masonry color, as well as the absorbency of the masonry, will have an effect on the outcome.